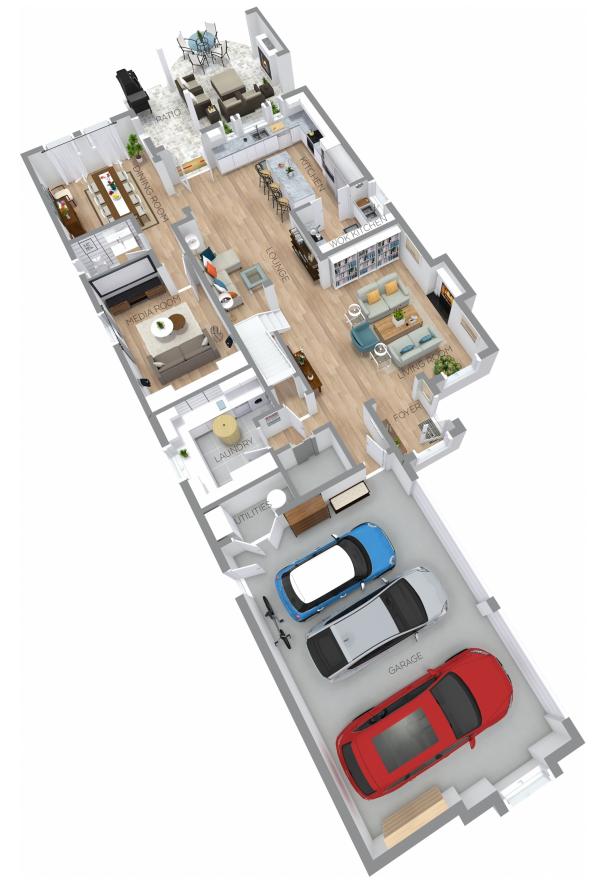

## MAIN FLOOR 5131 Williams Road, Richmond, B.C.

The floor plan is not suitable for architectural/construction and is covered under E&O. © Excelsior Measuring Inc. 2017. All rights reserved for Excelsior Measuring Inc. Users shall not publish and distribute such material (in whole or in part) and/or incorporate it in other works in any form.