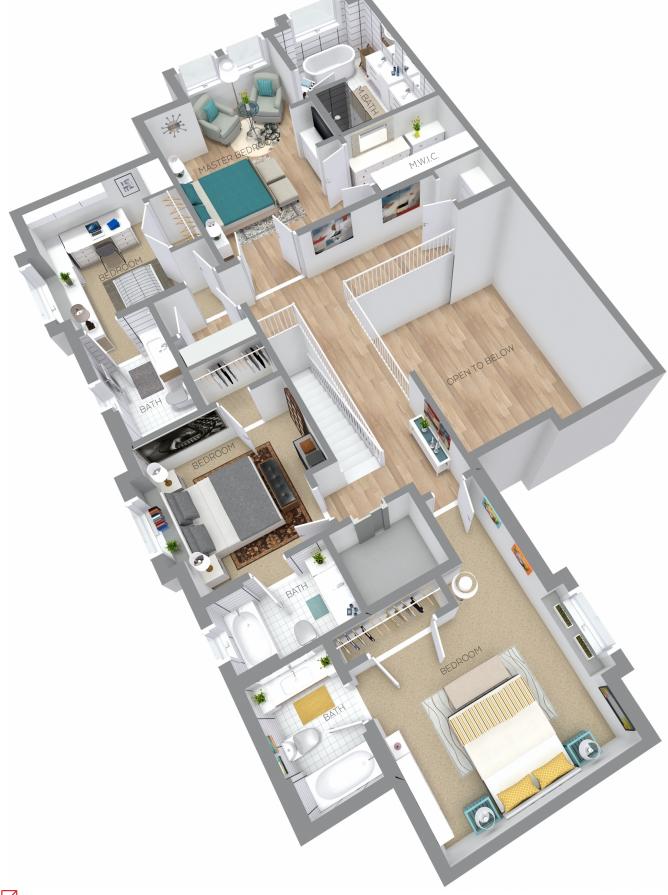

## UPPER FLOOR 5131 Williams Road, Richmond, B.C.

The floor plan is not suitable for architectural/construction and is covered under E&O. © Excelsior Measuring Inc. 2017. All rights reserved for Excelsior Measuring Inc. Users shall not publish and distribute such material (in whole or in part) and/or incorporate it in other works in any form.